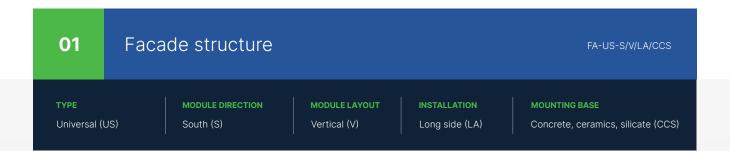

Facade structures (FA)

## Facade structures (FA)

| CHARACTERISTICS               | FA-US-S/V/LA/CCS                   |
|-------------------------------|------------------------------------|
|                               |                                    |
| Destination                   | Facades (FA)                       |
| Type of construction          | Universal (US)                     |
| Module orientation            | South (S)                          |
| Module layout                 | Vertical (V)                       |
| How to install a PV module    | Long side (LA)                     |
| Mounting base                 | Concrete, ceramics, silicate (CCS) |
| Module type                   | Standard/Bifacial                  |
| Minimum number of PV modules  | 1                                  |
| Standard clamps height (mm)   | 35                                 |
| Standard clamps width (mm)    | 5                                  |
| Maximum PV module length (mm) |                                    |
| Distribution                  | Available in stock                 |