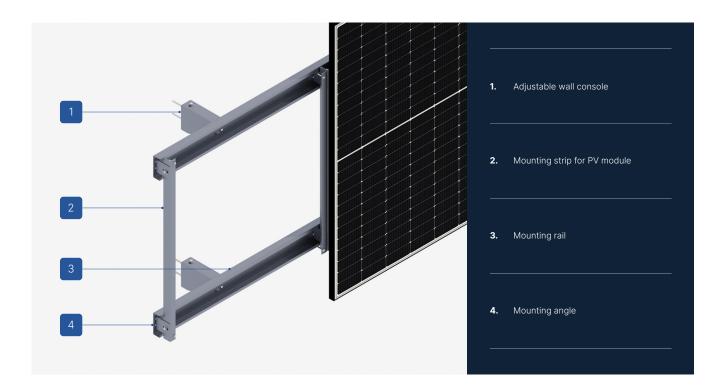

## DESCRIPTION

- → A multi-part facade structure made of aerated concrete, ceramics or silicate and further insulated with wool or polystyrene.
- → An invasive system composed of adjustable consoles, which are mounted to the facade using screws of appropriate length, and then to which profiles (on which PV modules, previously equipped in neccessary mounts, are suspended) are attached.
- → A universal mounting system composed of adjustable, telescopic elements, enabling the use of structures with modules of various power and sizes.
- → The structure has been designed to shorten the base assembly and, at the same time, make the number of mounting points to the facade as small as possible.