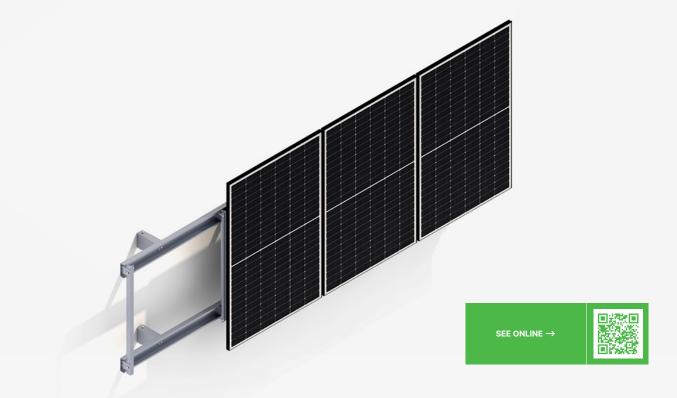

## DESCRIPTION

- → A multi-part facade structure made of aerated concrete, ceramics or silicate and further insulated with wool or polystyrene.
- → An invasive system composed of adjustable consoles, which are mounted to the facade using screws of appropriate length, and then to which profiles (on which PV modules, previously equipped in neccessary mounts, are suspended) are attached.
- → A universal mounting system composed of adjustable, telescopic elements, enabling the use of structures with modules of various power and sizes.
- → The structure has been designed to shorten the base assembly and, at the same time, make the number of mounting points to the facade as small as possible.