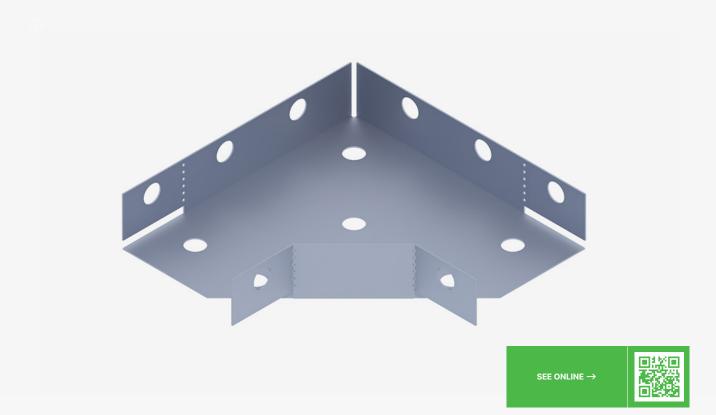

## Connectors 90°

KD-KK-LK90-60×50 KD-KK-LK90-100×50 KD-KK-LK90-200×50

## DESCRIPTION

90° connectors with width of 60, 100 and 200 mm complement our photovoltaic structures, forming a complete system designed for the construction of photovoltaic installations mounted on roofs, grounds, and parking lots - characterized not only by accessibility, but also durability, achieved through the use of high-quality steel resistant to corrosion in C3 environments, ensuring the required corrosion resistance for a minimum of 10 years.

- → A universal mounting system, built with cable trays of varying widths and connecting elements, allowing for versatile installation.
- → A multipart cable tray system, made of Magnelis™ steel, designed for various types of installations, mounted using our structures and beyond.
- → Excellent for building small home installations up to 10 kW.
- → The system is intended for installations, where the primary criterion is the need to install trays outside the building and in cases where a warranty period exceeding 10 years is required for C3 environments (in accordance with the warranty terms available on the website www.rbtsolar.com).